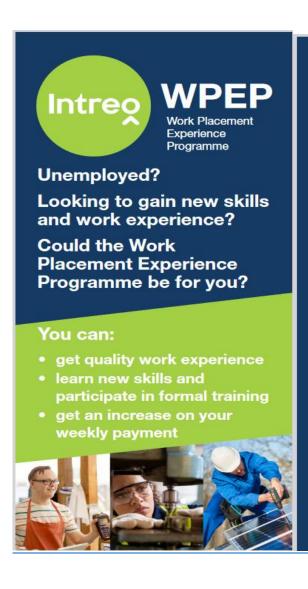

### **WPEP**

- 6-month, 30 hour per week voluntary work experience programme
- Weekly rate of payment is €323
- Helps to build new skills and gain work experience
- You can work part-time while you are on the programme
- Connect with employers

### Find out more about Work Placement Experience Programme at

https://www.gov.ie/en/service/95fe1-work-placement-experience-programme/

### Get work experience Get new skills Get training & support

#### A placement:

- is 30 hours per week for six months
- is designed to give you new skills; includes mentoring, formal training and support
- will provide you with better employment options in future
- can help you change career

# View available work placements at www.jobsireland.ie

#### For more information

Visit: www.gov.ie/wpep Email: wpep@welfare.ie Telephone: 0818 111 112

Brought to you by the Department of Social Protection