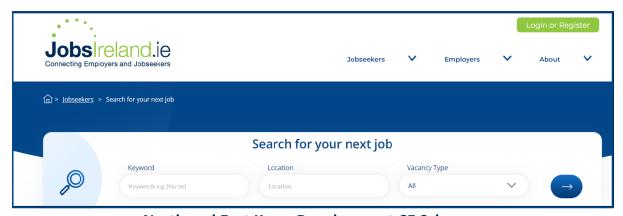

# View available work placements at www.jobsireland.ie

#### All CE jobs are advertised on www.jobsireland.ie

- Use **Keyword** field to put in type of job you are looking for
- Make sure to try different types of names that might be used. For example: Caretaker.
   Groundsperson, Groundsworker
- Try searching in different formats: Youthworker, Youth Worker
- Sometimes jobs do not always come up when you search by a specific **location** e.g., Tralee, so it's best to just enter Kerry
- Make sure to select 'Community Employment Programme' under vacancy type