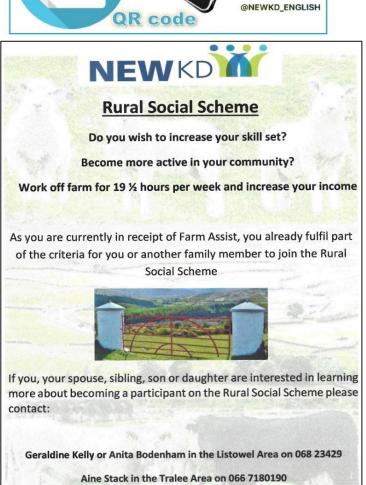

**POSITIONS AVAILABLE!**

Shanakill Family Resource Centre's Community Employment Project has vacancies for the following positions...

Position:

Maintenance Worker

Location:

Tralee Sailing Club,

Fenit.

Position:

Environmental Worker

Location:

GAA Pitches,

The Spa,

Churchill and Kerins O'Rahilly's,

Tralee

Position:

Environmental Worker

Location:

Heritage Centre,

Fenit

Position:

Environmental Worker

Location:

Shanakill Family Resource Centre,

Monavalley,

Tralee

Community employment terms and conditions apply, applicants must be eligible for participation (see citizens information link in post)

If interested please forward CV to Shanakill Family Resource Centre, Monavalley, Tralee.

Or by email to georgina.osullivanDshanakillfrc.ie



### OTHER INFORMATION

32









Kay O'Connor or Joanne O' Sullivan in the Castleisland Area on 066 7142576

### PROGRAMME FROM NEWKD AND TIRC

### SEMI Project

Social Enterprise Migrant Integration Programme

Getting to know your community while gaining experience for a working future



If you answer yes to any of the below then this programme could be for you.

Are you a Migrant who wants to get to know more people in your community?



Do you want valuable work experience and get to know what's going on in your community?



Do you want Personal Development training to give you more confidence?



The SEMI Project is a programme that helps migrants, especially refugees and asylum seekers, get to know their local community, and which allows the local community to get to know them.

With:

 Flexible placements with c